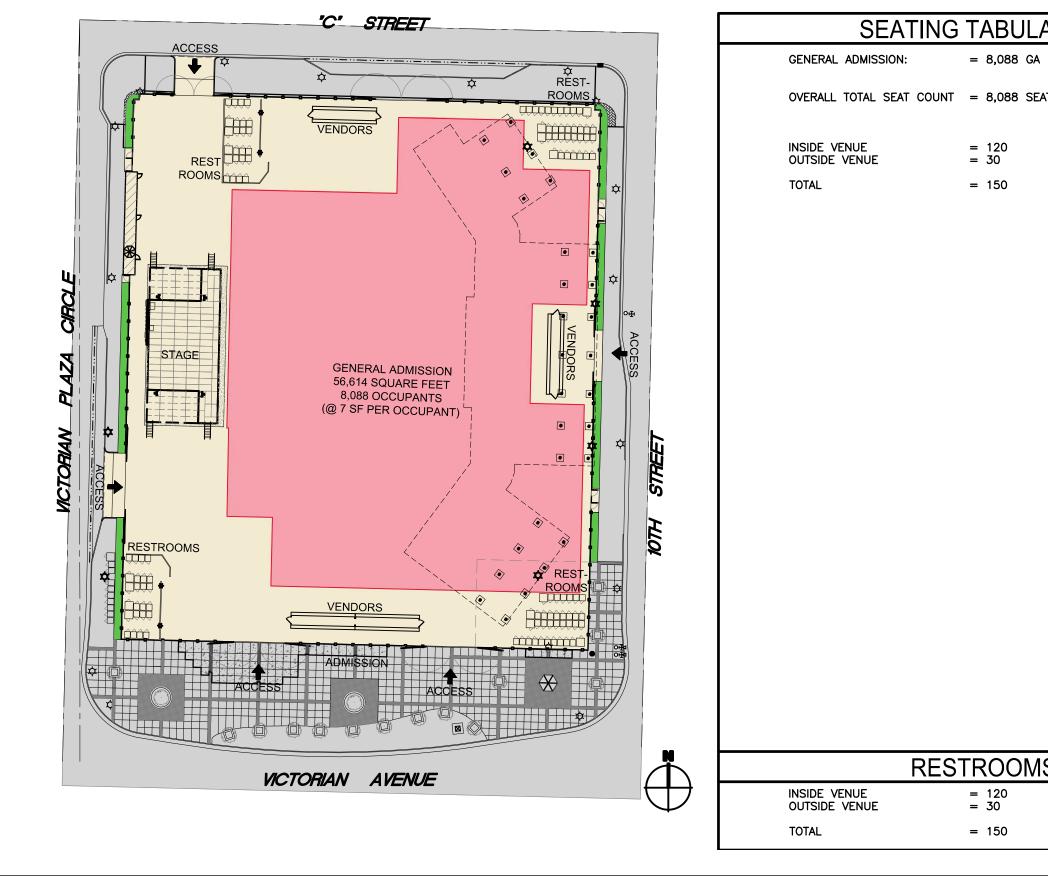

NUGGET EVENT CENTER | CONDITIONAL USE PERMIT APPLICATION

MARNELL ARCHITECTURE ARCHITECTURE · PLANNING · DESIGN

EVENT CONFIGURATION "C"

| LATION |  |
|--------|--|
| GA     |  |
| SEATS  |  |
|        |  |
|        |  |
|        |  |
|        |  |
|        |  |
|        |  |
|        |  |
|        |  |
|        |  |
|        |  |
|        |  |
|        |  |
|        |  |
|        |  |
|        |  |
|        |  |
|        |  |
|        |  |
|        |  |
|        |  |
|        |  |
| MS     |  |
|        |  |

01 | 03 | 2019