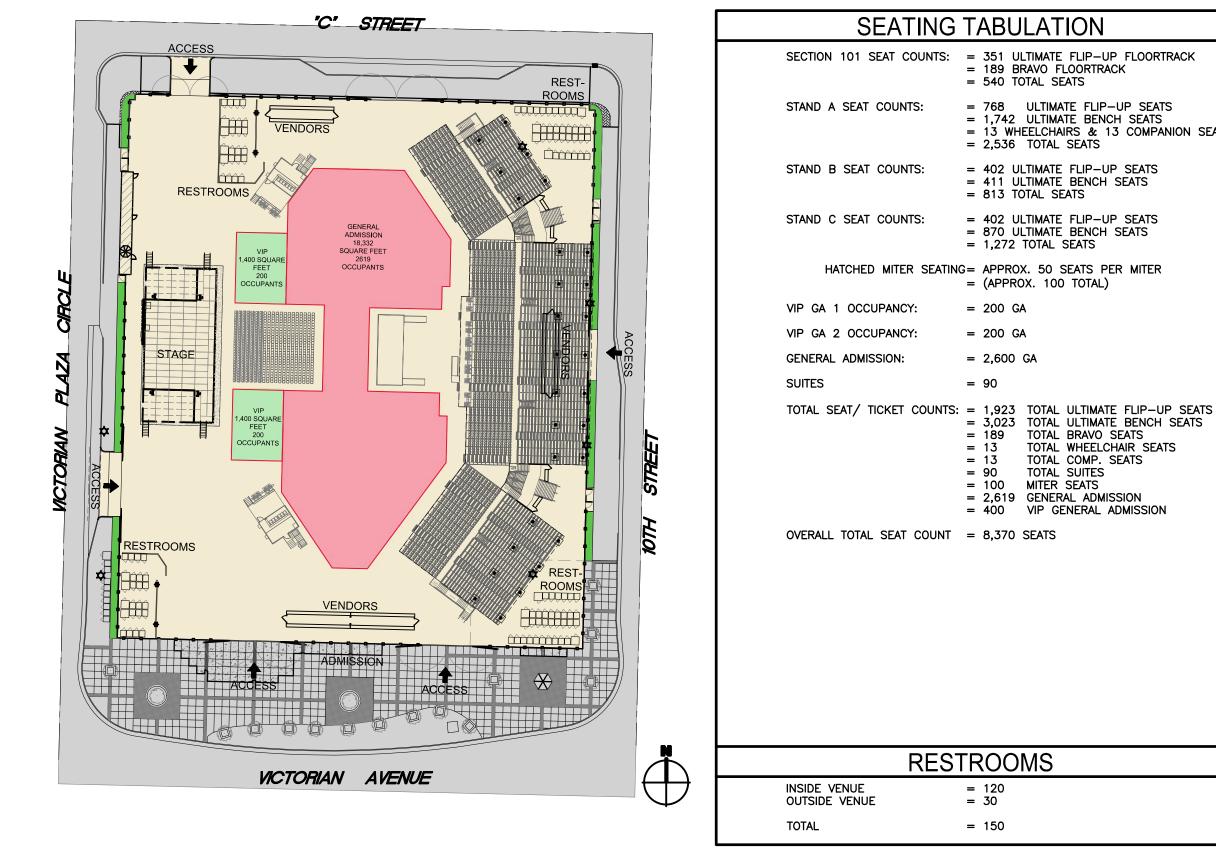

EVENT CONFIGURATION "B"

01 | 03 | 2019

= 189 BRAVO FLOORTRACK

= 768 ULTIMATE FLIP-UP SEATS = 1,742 ULTIMATE BENCH SEATS = 13 WHEELCHAIRS & 13 COMPANION SEATS

= 402 ULTIMATE FLIP-UP SEATS = 411 ULTIMATE BENCH SEATS

= 402 ULTIMATE FLIP-UP SEATS = 870 ULTIMATE BENCH SEATS

- TOTAL ULTIMATE BENCH SEATS TOTAL BRAVO SEATS TOTAL WHEELCHAIR SEATS TOTAL COMP. SEATS TOTAL SUITES MITER SEATS = 2,619 GENERAL ADMISSION
  - VIP GENERAL ADMISSION