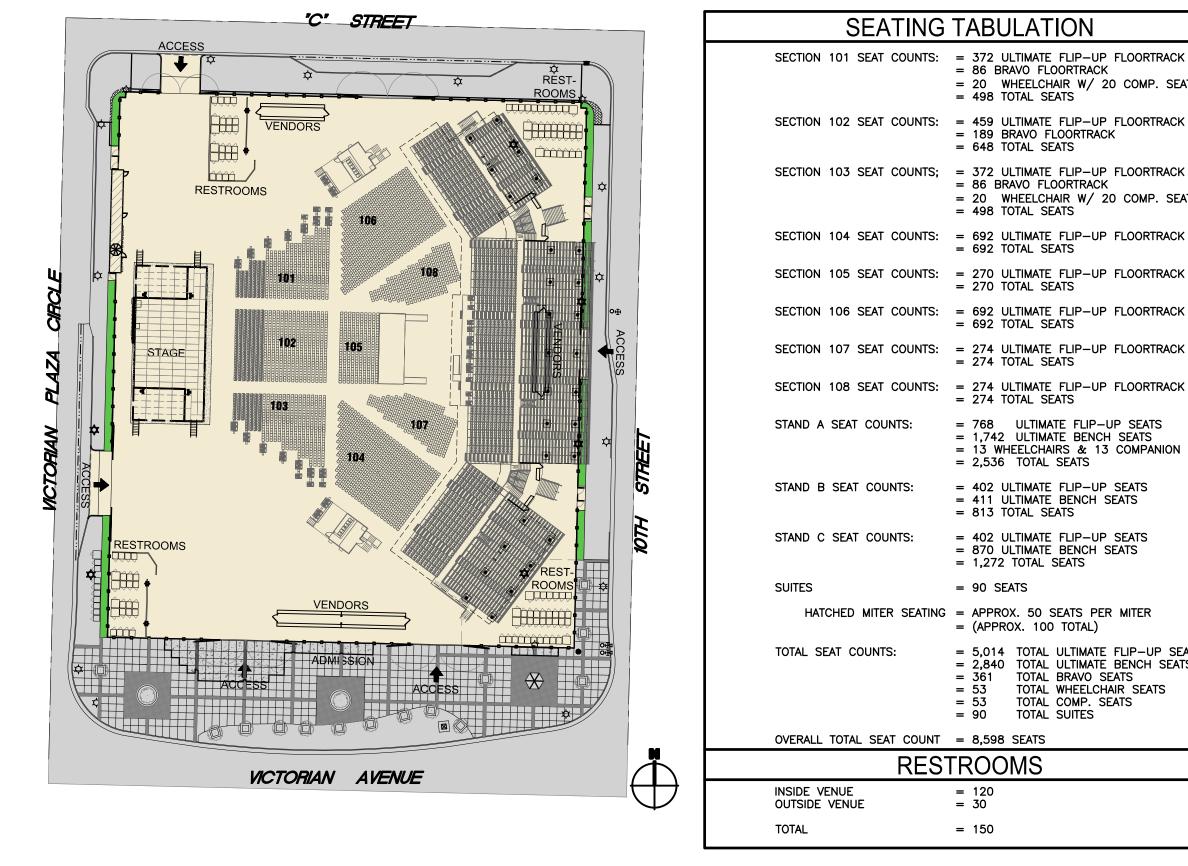

NUGGET EVENT CENTER | CONDITIONAL USE PERMIT APPLICATION

MARNELL ARCHITECTURE ARCHITECTURE . PLANNING . DESIGN

EVENT CONFIGURATION "A"

= 20 WHEELCHAIR W/ 20 COMP. SEATS

= 189 BRAVO FLOORTRACK

= 20 WHEELCHAIR W/ 20 COMP. SEATS

= 768 ULTIMATE FLIP-UP SEATS = 1,742 ULTIMATE BENCH SEATS = 13 WHEELCHAIRS & 13 COMPANION SEATS

= 402 ULTIMATE FLIP-UP SEATS = 411 ULTIMATE BENCH SEATS

= 402 ULTIMATE FLIP-UP SEATS = 870 ULTIMATE BENCH SEATS

= 5,014 TOTAL ULTIMATE FLIP-UP SEATS = 2,840 TOTAL ULTIMATE BENCH SEATS TOTAL BRAVO SEATS TOTAL WHEELCHAIR SEATS TOTAL COMP. SEATS TOTAL SUITES

NUGGET EVENT CENTER | CONDITIONAL USE PERMIT APPLICATION

MARNELL ARCHITECTURE ARCHITECTURE . PLANNING . DESIGN